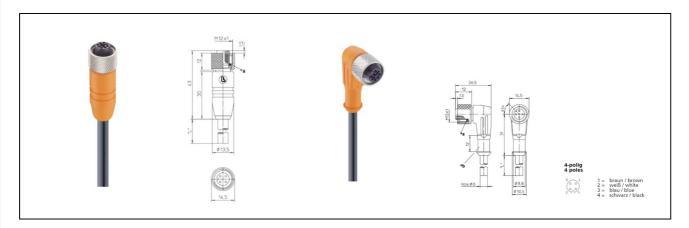

## Assembled PUR-Cable 5, 15 or 30 Meter (W = with angel connector) for VIB 11XXAXS-XXX

### **Usage:**

The cable VIB-CA-M12(W)-xM is a ready assembled PUR-Cable which is available in x = 5, 15 und 30 Meter as well as a connector configuration:  $W = Angle connector 90^{\circ}$ 

The cable can be used for the connection of a Status Pro vibration sensor VIB-1100XX or a VIB-1185XX. The M-12 coupling offers a sealed connection and the shielld is guaranteed by the knurled nut.